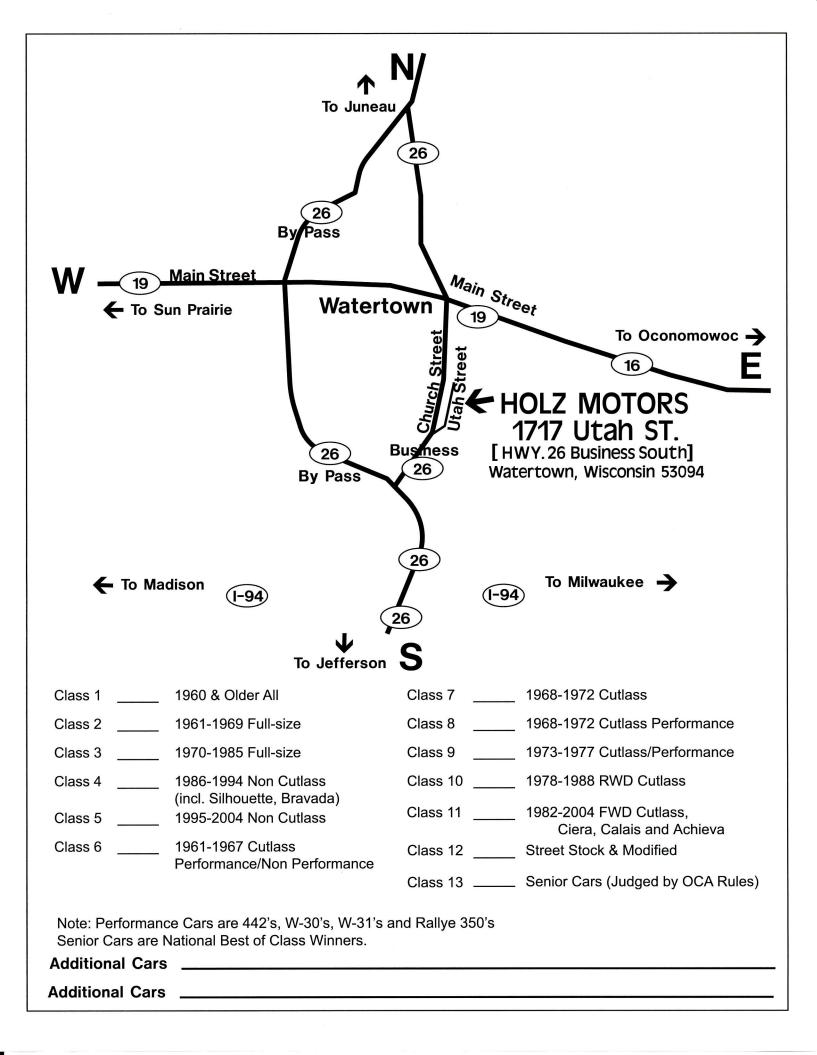

## ALL OLDSMOBILE SHOW

**HOSTED AT** 

RAIN OR SHINE

Saturday - August Ath, 2022 9AM - 3PM

HOLZ MOTORS - 1717 Utah St - Watertown, WI

- Participant Vote With 13 Classes
- Dealer's Choice Award
- Vendors Welcome
- •DJ
- Snacks/Beverages available for purchase
- Door Prizes & 50/50 Raffle
- FIRE EXTINGUISHERS REQUIRED

For more information about this event contact:

**Bob Lang** (414) 380-8566

NO "FOR SALE" SIGNS ON SHOW CARS

| Class 1                                                       |   | 1960 & Older All                                     | Class 7  |  | 1968-1972 Cutlass                                   |  |
|---------------------------------------------------------------|---|------------------------------------------------------|----------|--|-----------------------------------------------------|--|
| Class 2                                                       |   | 1961-1969 Full-size                                  | Class 8  |  | 1968-1972 Cutlass Performance                       |  |
| Class 3                                                       | - | 1970-1985 Full-size                                  | Class 9  |  | 1973-1977 Cutlass/Performance                       |  |
| Class 4                                                       |   | 1986-1994 Non Cutlass                                | Class 10 |  | 1978-1988 RWD Cutlass                               |  |
| Class 5                                                       |   | (incl. Silhouette, Bravada)<br>1995-2004 Non Cutlass | Class 11 |  | 1982-2004 FWD Cutlass,<br>Ciera, Calais and Achieva |  |
| Class 6                                                       |   | 1961-1967 Cutlass<br>Performance/Non Performance     | Class 12 |  | Street Stock & Modified                             |  |
|                                                               |   |                                                      | Class 13 |  | Senior Cars (Judged by OCA Rules)                   |  |
| : Performance Cars are 442's, W-30's, W-31's and Rallye 350's |   |                                                      |          |  |                                                     |  |

Senior Cars are National Best of Class Winners.

| NAME:        |        | ADDRESS: |             |
|--------------|--------|----------|-------------|
| CITY:        |        | STATE:   | ZIP:        |
| VEAD OF CAD. | MODEL. |          | DODY STVI E |